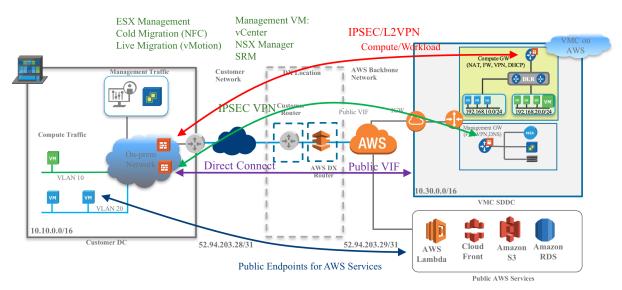

### Direct Connect – Public VIF

• VPN Connectivity over Public VIF

Possible, but not preferred by most customers

PicPick 5.0.5 Crack with License Key Full Final [Updated]