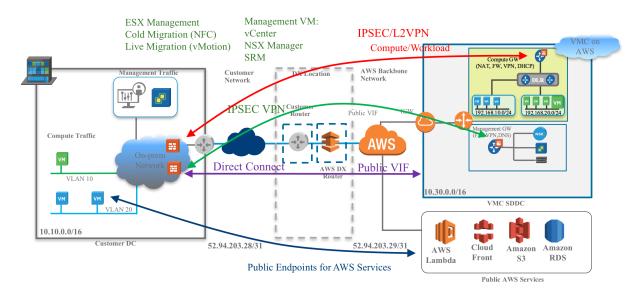

## Direct Connect – Public VIF

• VPN Connectivity over Public VIF

Possible, but not preferred by most customers

What Is AWS Direct Connect

AWS Direct Connect makes it easy to establish a dedicated connection from an on-premises network to Amazon VPC. Using AWS Direct Connect, you can .... AWS Direct Connect makes it easy to establish a dedicated network connection from your premises to AWS regions. Using AWS Direct Connect, you can establish .... With AWS Direct Connect, you can connect to all your AWS resources in an AWS Region, transfer your business critical data directly from your datacenter, office, ...